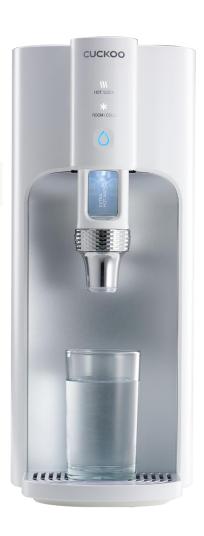

## Key Features of wolrd 1st instant 100C boiling water

- Designed for Home
- In & Out Electrolytic Auto Sterilisation System
- Voice Navigation (English & Malay)
- Safety Lock
- Adjustable Faucet
- Sterilization water function
- Sleek, compact, minimalistic design
- From 4C 100C (cold, room, hot and extra hot) multi temperature function
- **Energy Eye Function**
- Filter Usage Alert Function

**Power Consumption** 

Cold 0.6A Hot 2400W

**Tankless** 

Require Both Inlet & outlet

**NSF** International

Halal Certification

W166 x H399 x D514